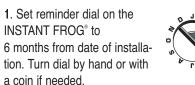

## **Regular Pool Care**

Run pump and filter at least
hours per day.

2. Regularly test water for pH, total alkalinity and chlorine levels.

3. Maintain at least 0.5 ppm chlorine level at all times. A chlorinator or floater is recommended. If using chlorine pucks in the skimmer basket, place them under the INSTANT FROG<sup>®</sup>.