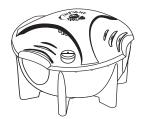

### Installing an INSTANT FROG®

2. Remove skimmer cover and skimmer basket handle if applicable. Insert the INSTANT FROG<sup>®</sup> into skimmer basket. DIAGRAM A

3. If using the INSTANT FROG<sup>®</sup> with a suction side automatic cleaner installed through the skimmer, it will be necessary to use a vac plate that may come with the skimmer or automatic cleaner. DIAGRAM B