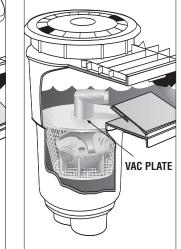

### Installing an INSTANT FROG®

2. Remove skimmer cover and skimmer basket handle if applicable. Insert the INSTANT FROG<sup>®</sup> into skimmer basket. DIAGRAM A

3. If using the INSTANT FROG<sup>®</sup> with a suction side automatic cleaner installed through the skimmer, it will be necessary to use a vac plate that may come with the skimmer or automatic cleaner. DIAGRAM B

See your dealer for the correct vac plate model for your pool.