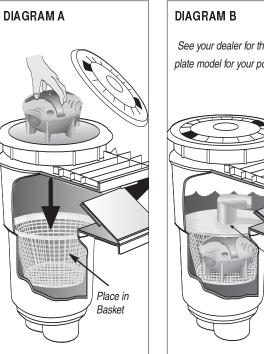

### Installing an INSTANT FROG®

2. Remove skimmer cover and skimmer basket handle if applicable. Insert the INSTANT FROG<sup>®</sup> into skimmer basket. DIAGRAM A

3. If using the INSTANT FROG<sup>®</sup> with a suction side automatic cleaner installed through the skimmer, it will be necessary to use a vac plate that may come with the skimmer or automatic cleaner. DIAGRAM B

See your dealer for the correct vac plate model for your pool.