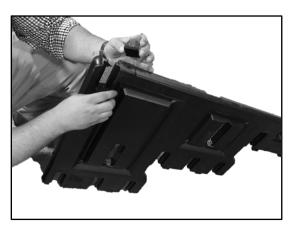

Step 2: Using a rubber mallet install one of the 3" supports into the slot located on the bottom of the side wall

Step 4: Install the steps (finished edge out) by placing over the male lugs on the step sidewall and hitting downward with a rubber mallet. If the treads don't fully engage onto the lugs it may be necessary to step on the tread directly over the lugs and force down with your foot.