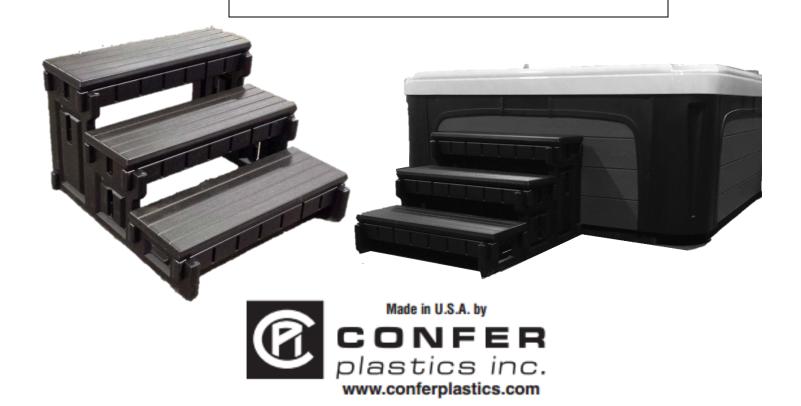

# **Confer – Ultra Spa Steps**

## **Assembly and Instruction Manual**



#### **Confer Plastics Ultra Spa Steps Carton Contents:**

- 2 Sidewalls
- 3 36" Steps
- 7 36" x 3" Supports



## **Confer – Ultra Spa Steps**

### **Assembly and Instruction Manual**



Step 1: Install the foam pads (4) on the flat spots located on the bottom edge of the side wall



Step 3: Turn the step assembly over and finish installing the 3" supports into the front and back slots of each step location



Step 2: Using a rubber mallet install one of the 3" supports into the slot located on the bottom of the side wall



Step 4: Install the steps (finished edge out) by placing over the male lugs on the step sidewall and hitting downward with a rubber mallet. If the treads don't fully engage onto the lugs it may be necessary to step on the tread directly over the lugs and force down with your foot.



**97 Witmer Road North Tonawanda, NY USA 14120-2421**800-635-3213 | Fax: 716-694-3102

www.c