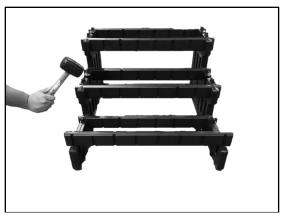

### **Assembly and Instruction Manual**

Step 1: Install the foam pads (4) on the flat spots located on the bottom edge of the side wall

Step 3: Turn the step assembly over and finish installing the 3" supports into the front and back slots of each step location

Step 2: Using a rubber mallet install one of the 3" supports into the slot located on the bottom of the side wall

Step 4: Install the steps (finished edge out) by placing over the male lugs on the step sidewall and hitting downward with a rubber mallet. If the treads don't fully engage onto the lugs it may be necessary to step on the tread directly over the lugs and force down with your foot.