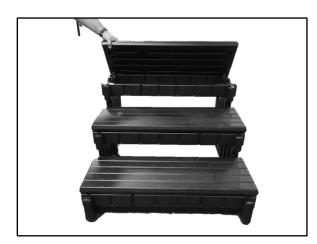

### **Assembly and Instruction Manual**

Step 1: Install the foam pads (4) on the flat spots located on the bottom edge of the side wall

Step 3: Turn the step assembly over and finish installing the 3" supports into the front and back slots of each step location

Step 2: Using a rubber mallet install one of the 3" supports into the slot located on the bottom of the side wall

Step 4: Install the steps (finished edge out) by placing over the male lugs on the step sidewall and hitting downward with a rubber mallet. If the treads don't fully engage onto the lugs it may be necessary to step on the tread directly over the lugs and force down with your foot.