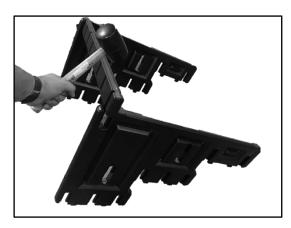

Step 2: Using a rubber mallet install one of the 3" supports into the slot located on the bottom of the side wall

Step 4: Install the steps (finished edge out) by placing over the male lugs on the step sidewall and hitting downward with a rubber mallet. If the treads don't fully engage onto the lugs it may be necessary to step on the tread directly over the lugs and force down with your foot.