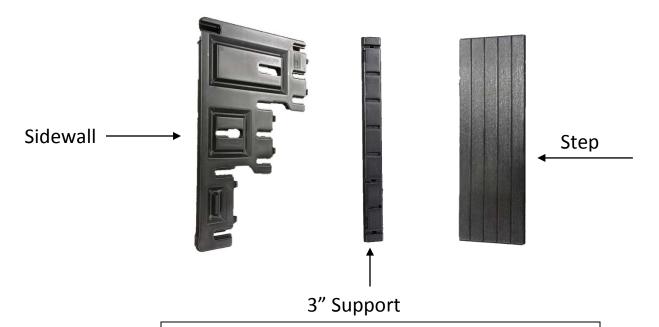

#### **Confer Plastics Ultra Spa Steps Carton Contents:**

- 2 Sidewalls
- 3 36" Steps
- 7 36" x 3" Supports