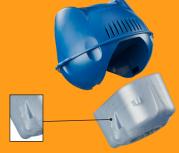

4

Align the translucent silver SmartChlor Cartridge with tab guides on the FROG @ease Mineral Cartridge. Push together until you hear the Cartridge click into place.

TOP HALF
FROG @ease
Mineral Cartridge

BOTTOM HALF FROG @ease SmartChlor Cartridge

Note: Dissolvable stickers on the top of the Cartridge do NOT need to be removed.

Set the dial on the bottom of the FROG @ease SmartChlor Cartridge per the setting