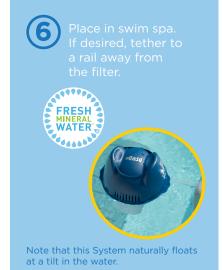

in the water and



Reduces chlorine use up to 75%\*

4

Align the translucent silver SmartChlor Cartridge with tab guides on the FROG @ease Mineral Cartridge. Push together until you hear the Cartridge click into place.

TOP HALF
FROG @ease
Mineral Cartridge

BOTTOM HALF FROG @ease SmartChlor Cartridge



Note: Dissolvable stickers on the top of the Cartridge do NOT need to be removed.

Set the dial on the bottom of the FROG @ease SmartChlor Cartridge per the setting

Setting # on the FROG @ease



| SmartChlor Cartridge<br>Settings |           |
|----------------------------------|-----------|
| Gallons                          | Setting # |
| Less than<br>1,800               | 2         |
| 1,800 to<br>2,200                | 3         |
| More than<br>2,200               | 4         |