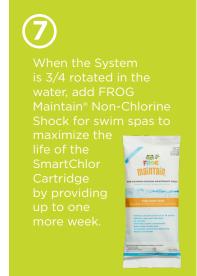

the water and



Reduces chlorine use up to 75%\*

4

Align the translucent silver SmartChlor Cartridge with tab guides on the FROG @ease Mineral Cartridge. Push together until you hear the Cartridge click into place.

TOP HALF
FROG @ease
Mineral Cartridge

BOTTOM HALF FROG @ease SmartChlor Cartridge



Note: Dissolvable stickers on the top of the Cartridge do NOT need to be removed.

Set the dial on the bottom of the FROG @ease SmartChlor Cartridge per the setting

Setting # on the FROG @ease



| SmartChlor Cartridge<br>Settings |           |
|----------------------------------|-----------|
| Gallons                          | Setting # |
| Less than<br>1,800               | 2         |
| 1,800 to<br>2,200                | 3         |
| More than<br>2,200               | 4         |