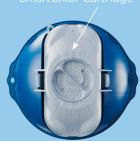

4

Align the translucent silver SmartChlor Cartridge with tab guides on the FROG @ease Mineral Cartridge. Push together until you hear the Cartridge click into place.

TOP HALF
FROG @ease
Mineral Cartridge

BOTTOM HALF FROG @ease SmartChlor Cartridge

Note: Dissolvable stickers on the top of the Cartridge do NOT need to be removed.

Set the dial on the bottom of the FROG @ease SmartChlor Cartridge per the setting