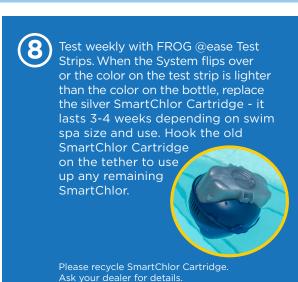

he water and



Reduces chlorine use up to 75%\*

4

Align the translucent silver SmartChlor Cartridge with tab guides on the FROG @ease Mineral Cartridge. Push together until you hear the Cartridge click into place.

TOP HALF
FROG @ease
Mineral Cartridge

BOTTOM HALF FROG @ease SmartChlor Cartridge



Note: Dissolvable stickers on the top of the Cartridge do NOT need to be removed.

Set the dial on the bottom of the FROG @ease SmartChlor Cartridge per the setting

Setting # on the FROG @ease



| SmartChlor Cartridge<br>Settings |           |
|----------------------------------|-----------|
| Gallons                          | Setting # |
| Less than<br>1,800               | 2         |
| 1,800 to<br>2,200                | 3         |
| More than<br>2,200               | 4         |