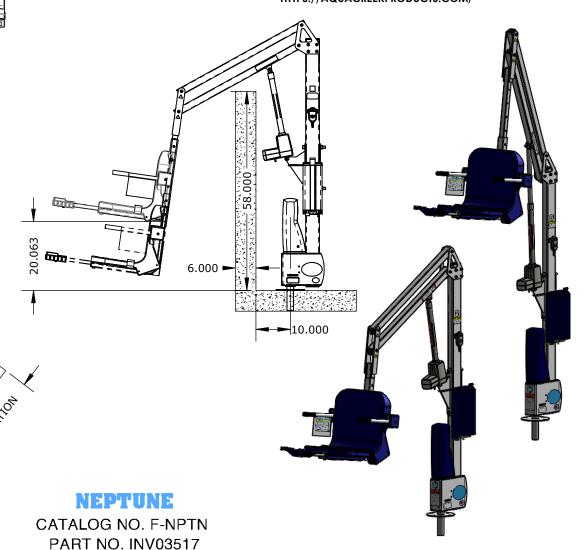

## **FEATURES**

♦ UL CERTIFIED ♦ 400 LB. (182 KG.) WEIGHT CAPACITY ♦ WALL HEIGHT RANGE 21" TO 68" (54cm-172cm) ♦ PULL-OUT LEG REST ♦ 360° ROTATION ♦ FLIP UP ARMREST ♦ALL STAINLESS STEEL CONSTRUCTION ♦ DURABLE POWDER COAT FINISH ◆ RECHARGEABLE BATTERY & WALL MOUNT CHARGER ◆ FIVE YEAR STRUCTURAL WARRANTY ◆ FIVE YEAR PRO-RATED ELECTRONICS WARRANTY

## **CLICK HERE TO VIEW THIS PRODUCT:** HTTPS://AQUACREEKPRODUCTS.COM/

SEAT ADJUSTABILITY OF 16.00" IN INCREMENTS OF 4.00"

**-** 6.000

9889 GARRYMORE LANE MISSOULA, MT 59808 (406) 549-0769 FAX (406) 549-2602 www.AquaCreek.com

**MATERIAL: 304 STAINLESS STEEL** FINISH: POWDER COAT WHITE APPROX. WEIGHT: 189.75 LBS.

10.000

116,000