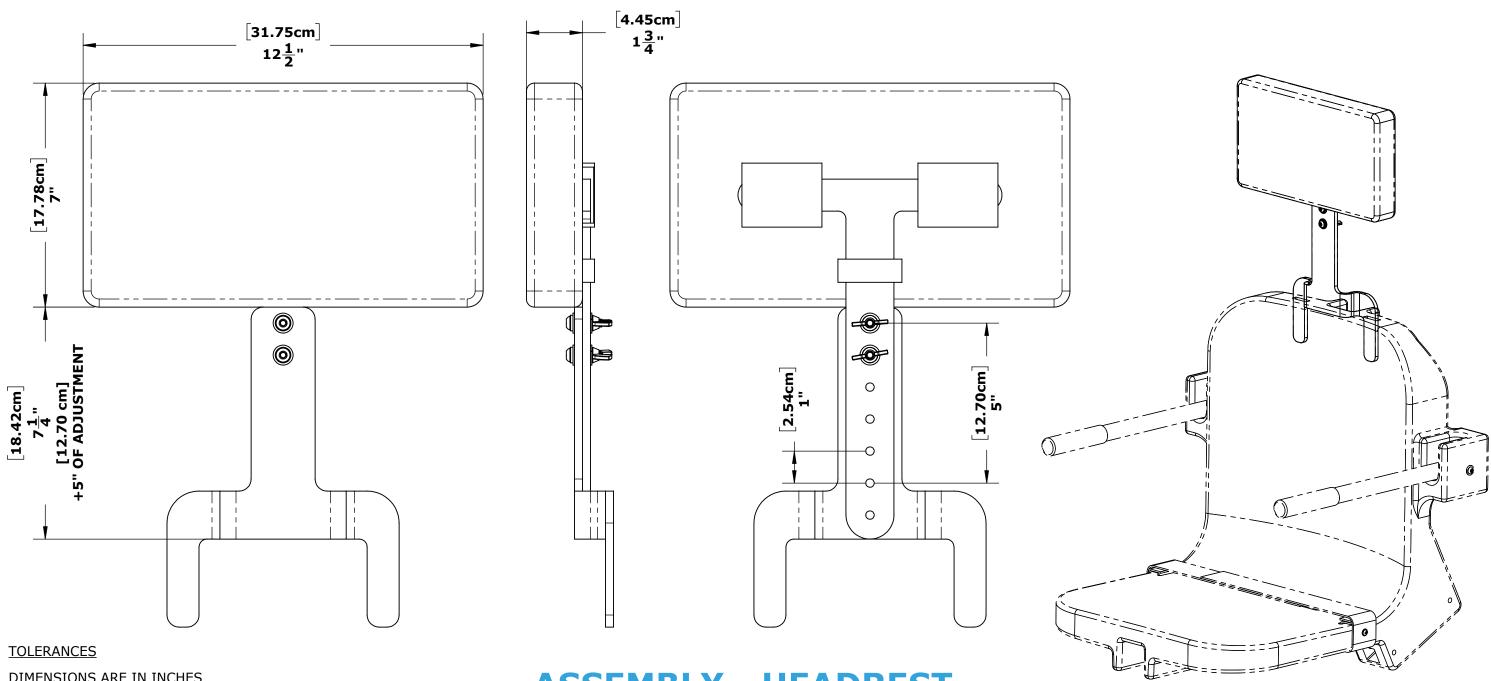

**APPROVED** 

J.MAXWELL

THE OPTIONAL HEADREST SHALL ALLOW THE USER TO COMFORTABLY REST HIS OR HER HEAD WHILE OPERATING THE PRO POOL LIFT. THE HEADREST FRAME SHALL BE CONSTRUCTED OF TYPE 304 STAINLESS STEEL. THE HEADREST PAD SHALL BE CONSTRUCTED OF CLOSED-CELL FOAM WITH A WHITE VINYL COVER.

\*THE OPTIONAL HEADREST CAN BE MOUNTED TO ALL 18" & 22" WIDE 2ND-GENERATION CHAIRS.

**DIMENSIONS ARE IN INCHES UNLESS OTHERWISE SHOWN** FRACTIONAL: ..... ±1/16 ANGULAR: ..... ±1°
TWO PLACE DECIMAL: .... ±.01 THREE PLACE DECIMAL: .. ±.005

**ASSEMBLY - HEADREST** 

F-422PLH-2 **PART NO. INV01455** 